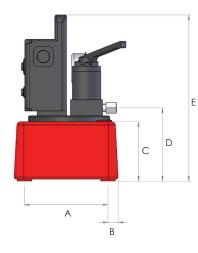

| Model number | Dimensions (mm) |    |       |       |     |     |     |  |  |  |
|--------------|-----------------|----|-------|-------|-----|-----|-----|--|--|--|
|              | Α               | В  | с     | D     | E   | F   | G   |  |  |  |
| All Models   | 195             | 25 | 117.5 | 141.5 | 342 | 210 | 260 |  |  |  |