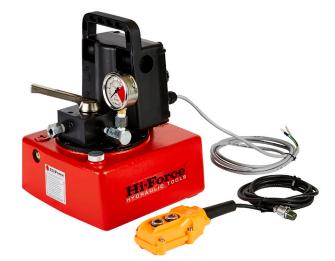

## HEP103 | ELECTRIC DRIVEN TWO STAGE COMPACT PUMPS

Oil reservoir capacity 4 litres

**Hi-Force** 

III IC

тоог

- Choice of 110 or 240 volt single phase electric motors with 50/60 Hz dual frequency
- Choice of manual or electric powered control valves in 2, 3 or 4-way configuration
- Control valves available with open centre, closed centre or locking valve design
- Supplied with glycerine filled pressure gauge
- Integral carrying handle for easy transportation
- Remote hand pendant controller with 3 metres control cable

## Working pressure 700 bar

## Two stage operation

## Choice of valve options

| Model<br>number              | Motor<br>voltage   | Maximum flow rat<br>1ª stage | e (litres/minute)<br>2 <sup>nd</sup> stage | Changeover<br>pressure (bar) | Remote pendant<br>functions | Usable oil capacity<br>(litres) | Weight (kg)   |
|------------------------------|--------------------|------------------------------|--------------------------------------------|------------------------------|-----------------------------|---------------------------------|---------------|
| Below models fea             | iture 2-way solend | oid valve, normally cl       | osed (hold function                        | ), suitable for use v        | vith single acting cylind   | ders and tools, requiring       | load holding. |
| HEP103241LS                  | 110V - 1Ph         | 2.5                          | 0.35                                       | 150                          | advance/retract             | 4                               | 19.2          |
| HEP103242LS                  | 240V - 1Ph         | 2.5                          | 0.35                                       | 150                          | advance/retract             | 4                               | 19.2          |
| Below models fea<br>retract. | ituring 2-way sole | noid valve, normally         | open (auto retract                         | function), suitable          | for use with single actir   | ng cylinders and tools, re      | equiring auto |
| HEP103241S                   | 110V - 1Ph         | 2.5                          | 0.35                                       | 150                          | advance/retract             | 4                               | 20.5          |
| HEP103242S                   | 240V - 1Ph         | 2.5                          | 0.35                                       | 150                          | advance/retract             | 4                               | 20.5          |
| Below models fea             | iture 3-way manu   | ally operated valve,         | suitable for use with                      | n single acting cylir        | nders and tools.            |                                 |               |
| HEP103341                    | 110V - 1Ph         | 2.5                          | 0.35                                       | 150                          | motor on/off                | 4                               | 18.1          |
| HEP103342                    | 240V - 1Ph         | 2.5                          | 0.35                                       | 150                          | motor on/off                | 4                               | 18.1          |
| Below models fea             | iture 4-way manu   | ally operated valve,         | suitable for use with                      | n double acting cy           | linders and tools.          |                                 |               |
| HEP103441                    | 110V - 1Ph         | 2.5                          | 0.35                                       | 150                          | motor on/off                | 4                               | 18.1          |
| HEP103442                    | 240V - 1Ph         | 2.5                          | 0.35                                       | 150                          | motor on/off                | 4                               | 18.1          |
| Below models fea<br>holding. | iture 4-way solend | oid valve, locking fec       | iture on A and B po                        | rt, suitable for use v       | with double acting cyli     | nders and tools, requirin       | g load        |
| HEP103441LS                  | 110V - 1Ph         | 2.5                          | 0.35                                       | 150                          | advance/retract             | 4                               | 20.5          |
| HEP103442LS                  | 240V - 1Ph         | 2.5                          | 0.35                                       | 150                          | advance/retract             | 4                               | 20.5          |
|                              |                    |                              |                                            |                              |                             |                                 |               |