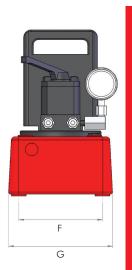

| Model number | Dimensions (mm) |    |       |       |     |     |     |  |  |  |
|--------------|-----------------|----|-------|-------|-----|-----|-----|--|--|--|
|              | Α               | В  | с     | D     | E   | F   | G   |  |  |  |
| All Models   | 195             | 25 | 117.5 | 141.5 | 342 | 210 | 260 |  |  |  |